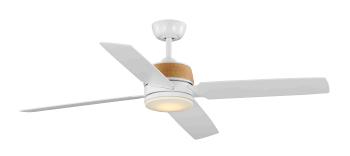

### **Description:**

Schaffer II Collection 56 in. Four-Blade Satin White Modern Organic Ceiling Fan with Integrated LED Lamped Light and Natural Jute Accents

### **Dimensions:**

Diameter: 56 in Height: 15.5 in

Frosted White Glass Flat Round

**REVERSIBLE FAN** BLADE FINISHES →

**PROGRESS** LIGHTING™