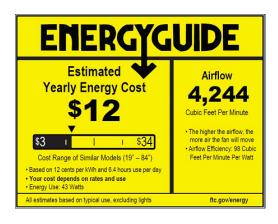

#### **Performance:**

| Input Power            | 18 W                               |  |  |
|------------------------|------------------------------------|--|--|
| Input Voltage          | 120 VAC                            |  |  |
| Input Frequency        | 60 Hz                              |  |  |
| Lumens/LPW (Delivered) | 1,600/88 (LM-79)                   |  |  |
| CCT                    | 3000 K                             |  |  |
| CRI                    | 90 CRI                             |  |  |
| Life (hours)           | 46000 (L70/TM-21)                  |  |  |
| EMI/RFI                | FCC Title 47, Part 15, Class B     |  |  |
| Warranty               | Limited Lifetime Warranty          |  |  |
| Labels                 | UL Damp Location Listed            |  |  |
|                        | Meets California Title 24 JA8-2019 |  |  |
|                        | AC motor                           |  |  |