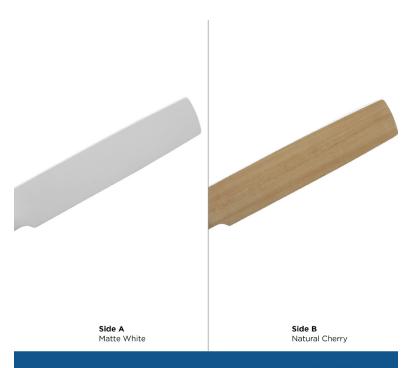

### **Dimensions:**

Diameter: 56 in Height: 15.5 in

Frosted White Glass Flat Round

**REVERSIBLE FAN** BLADE FINISHES →

**PROGRESS** LIGHTING™